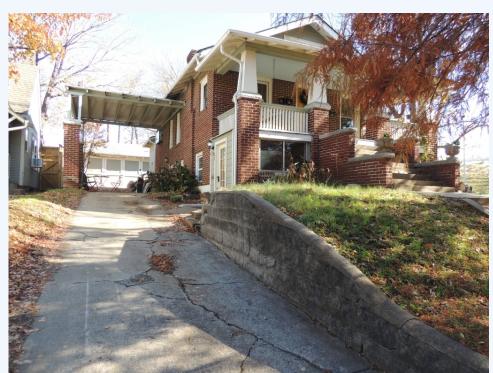

# 1319 1/2 S. Saint Louis Avenue, Tulsa, OK, 74120

Available Now | Downstairs Duplex | Fully Furnished | Bailey Properties, LLC | (918) 494-2600 3x monthly net income required | 1 year minimum lease term | All bills paid | Max of 2 pets under 45lbs with \$250.00 non-refundable pet fee per approved pet | \$40 application fee per applicant | Full first months' rent + security deposit + pet fee(if applicable) required at lease signing. Located in Forest Park Addn Re-Amd. Quick access to Hi-51 and Downtown Tulsa, 1 block from Cherry St., blocks away from Rt. 66, Pearl District, Hillcrest, St. Johns Hospital. Experience a 1935 artfully decorated and renovated vintage home. This downstairs duplex comes fully furnished and with all appliances included and many kitchen utensils, towels, and more. Bathroom has a garden tub with a unique layout and great for a plant lover, secondary hall bathroom stand alone shower. Hardwood flooring throughout. Tenant to provide their own mattresses. Onstreet or back of property parking. Like and follow our Facebook page. Courtesy of Bailey Properties, LLC | (918) 494-2600 | www.vlmleasing.com

### **BUILDING INFORMATION:**

House Style : Duplex
Flooring : Hardwood |
Concrete
Built on : 1935
Remodeled on : 2023
Number of Floors : 2